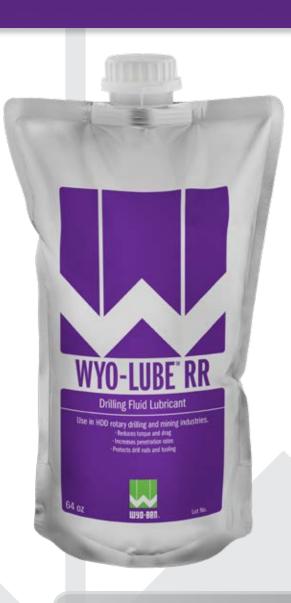

# WYO-LUBE RR

**Drilling Fluid Lubricant** 

## Maximize Your Rig's Potential.

WYO-LUBE™ RR is a premium drilling fluid lubricant designed for HDD, rotary drilling and mining industries. Its superior lubricating properties reduce torque and drag, increase penetration rates, and extend the life of drill rods and bits by reducing wear. WYO-LUBE™ RR mixes easily and is not affected by brackish or harsh water conditions. Using WYO-LUBE™ RR as a drilling fluid additive allows the drilling rig to be used at maximum potential and provides the operator an increased level of control.

#### USE IN HDD ROTARY DRILLING AND MINING INDUSTRIES.

- · Reduces drag and torque
- Increases penetration rates
- · Protects drill rods and tooling

wyoben.com 800.548.7055